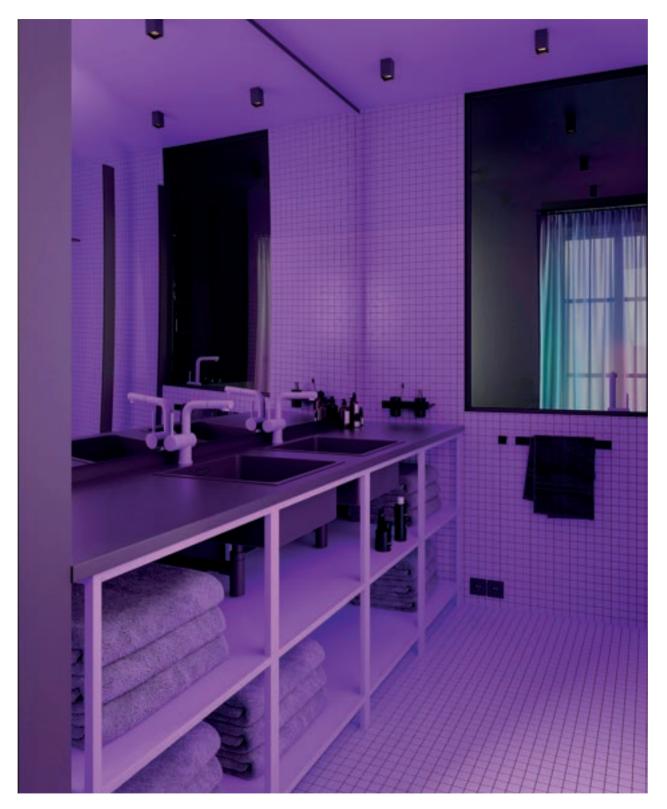

## **The Features**

Purple, a hue of vibrant intensity, blazes forth, a fiery statement. Enter a creation by Zyva Studio, in Paris, where an apartment unfolds as a profound black cosmos, its bathroom adorned in regal purple. Awash in majestic hues is a mosaic floor with micro tiles, along with the doors and wall finishes, all tied together in celebration of a new enigmatic purple.

Website: www.zyvastudio.com Photograph courtesy zyva studio

1. "BOA LAMP" IN GOLD LACQUERED IRON AND DYED OSTRICH FEATHERS from Culto Ponsoda, price on request 2. "FLUX" A ROTATING ARTWORK IN RAW SILK AND ANTIQUE BRASS part of Transition collection by Orikrit, ₹2,40,000 3. SCULPTURE METABOWL 11 3D PRINTED designed by Audrey Large for Nilufar 4. "UTRECHT" AN ARMCHAIR designed by Gerrit Thomas Rietveld for Cassina, available at Etreluxe, both prices on request 5. "AMETO PEG MEASURE" AMARANTHINE BARWARE by Ayush Kasliwal for Ikai Asai, ₹14,600 6. CRYSTAL TABLETOP CENTREPIECE by Le Porcellane, available at Maison Sia 7. "ROMBI" AROMATIC AND COLOURFUL VASE from hugi.r Design studio 8. "BALLOON RABBIT" HIGHLY REFLECTIVE VIOLET PORCELAIN designed by Jeff Koons for Bernardaud, all prices on request 9. "COSMIC FLOWER" AN ACRYLIC PAINTING by Rajesh K. Baderia for Masha Art, available at Tata Cliq Luxury, ₹4,48,000 For details, see Address Book