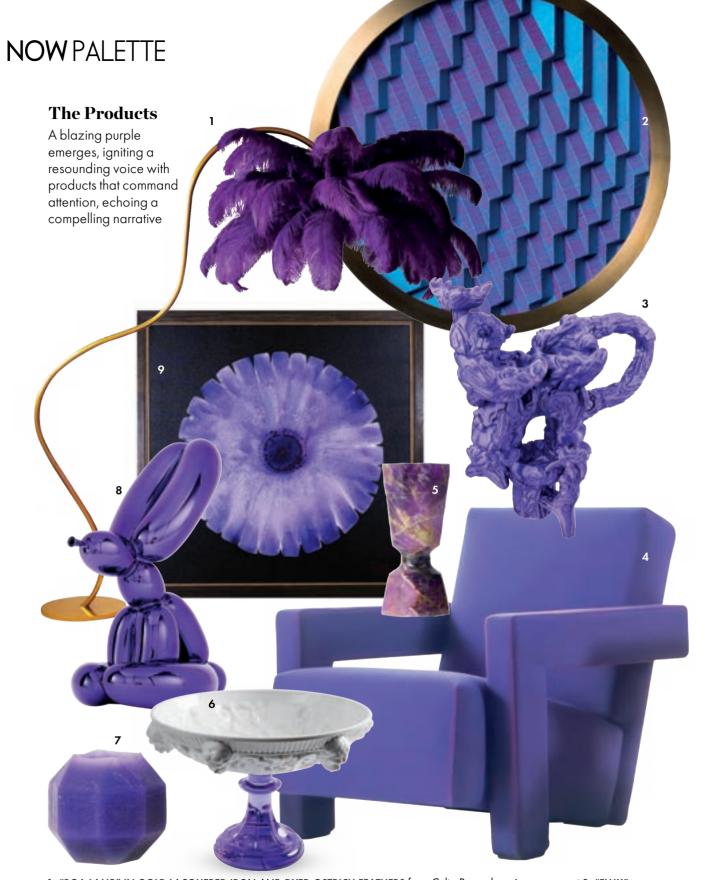

Website: www.zyvastudio.com Photograph courtesy zyva studio

1. "BOA LAMP" IN GOLD LACQUERED IRON AND DYED OSTRICH FEATHERS from Culto Ponsoda, price on request 2. "FLUX" A ROTATING ARTWORK IN RAW SILK AND ANTIQUE BRASS part of Transition collection by Orikrit, ₹2,40,000 3. SCULPTURE METABOWL 11 3D PRINTED designed by Audrey Large for Nilufar 4. "UTRECHT" AN ARMCHAIR designed by Gerrit Thomas Rietveld for Cassina, available at Etreluxe, both prices on request 5. "AMETO PEG MEASURE" AMARANTHINE BARWARE by Ayush Kasliwal for Ikai Asai, ₹14,600 6. CRYSTAL TABLETOP CENTREPIECE by Le Porcellane, available at Maison Sia 7. "ROMBI" AROMATIC AND COLOURFUL VASE from hugi.r Design studio 8. "BALLOON RABBIT" HIGHLY REFLECTIVE VIOLET PORCELAIN designed by Jeff Koons for Bernardaud, all prices on request 9. "COSMIC FLOWER" AN ACRYLIC PAINTING by Rajesh K. Baderia for Masha Art, available at Tata Cliq Luxury, ₹4,48,000 For details, see Address Book